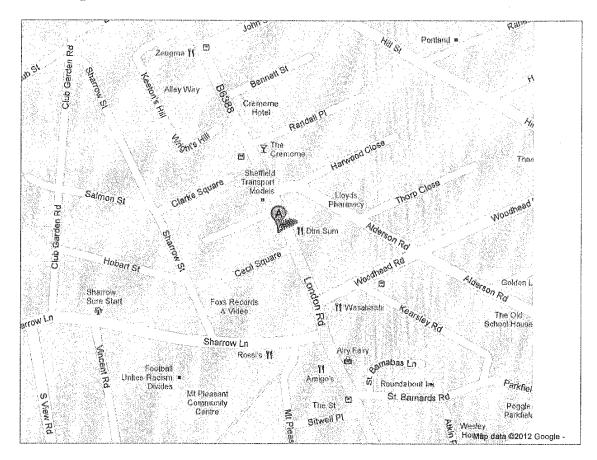

Google

To see all the details that are visible on the screen, use the Print link next to the map.

Ref No: 64/12

#### Little Hanoi, 216/218 London Road, Sheffield, S2 4LW